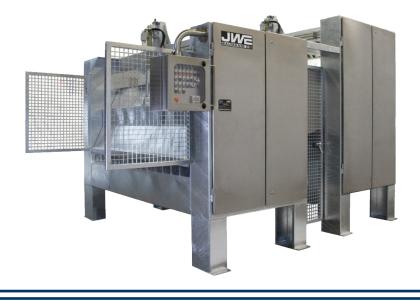

### **JWE DM 82**

TWO-ROLL DEHAIRING MACHINE

Δ

#### JWE EQUIPMENT NOW AVAILABLE:

- Over 20 years experience
- Equipment made in Germany
- Full slaughter lines available for sheep, goats, cattle and pigs
- Dehairing equipment and spares such as the pictured dehairing beater and various other machinery also available