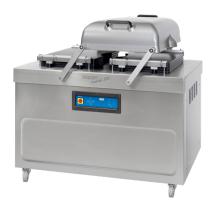

### **POWERVAC 200.210**

## **KOMET PV24**

FEATURES FOR BOTH MACHINES:

- Made in Germany
- 60 years experience
- Easy and fast cleaning, made of stainless steel

**\DEPT** 

Shaping tomorrows world

- Powerful vacuum pump
- Service program
- Powervac
- · Easy swing lid due to counter weights