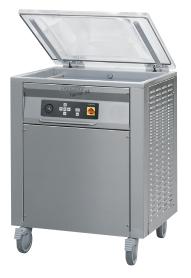

### **POWERVAC 200.210**

## **KOMET PV24**

FEATURES FOR BOTH MACHINES:

- Made in Germany
- 60 years experience
- Easy and fast cleaning, made of stainless steel

**\DEPT** 

Shaping tomorrows world

- Powerful vacuum pump
- Service program
- Powervac
- · Easy swing lid due to counter weights